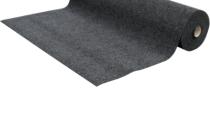

## JAZ GARAGE CARPET

Jaz is a lightweight polypropylene carpet with a resin backing. Jaz can be used for a wide variety of applications.

| CODE              | SIZE (mm)           |  |  |  |
|-------------------|---------------------|--|--|--|
| Jaz Garage Carpet |                     |  |  |  |
| JAZ2MW            | 2000 wide per metre |  |  |  |
| JAZ2MR            | 2000 x 40m roll     |  |  |  |

## **FEATURES**

- Ideal as a garage carpet, liner
- 100% polypropylene top
- Resin backed
- Lightweight
- Can be cut to custom lengths
- Indoor use

Silver Blue

| YARN          | PILE WEIGHT | TOTAL WEIGHT | UV STABILISED | BACKING |
|---------------|-------------|--------------|---------------|---------|
| Polypropylene | 450g/m2     | 600g/m2      | No            | Resin   |