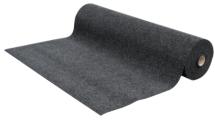

## JAZ GARAGE CARPET

Jaz is a lightweight polypropylene carpet with a resin backing. Jaz can be used for a wide variety of applications.

| CODE              | SIZE (mm)           |  |  |  |
|-------------------|---------------------|--|--|--|
| Jaz Garage Carpet |                     |  |  |  |
| JAZ2MW            | 2000 wide per metre |  |  |  |
| JAZ2MR            | 2000 x 40m roll     |  |  |  |

## **FEATURES**

- Ideal as a garage carpet, liner
- 100% polypropylene top
- Resin backed
- Lightweight
- Can be cut to custom lengths
- Indoor use

Silver Blue

| YARN          | PILE WEIGHT | TOTAL WEIGHT | UV STABILISED | BACKING |
|---------------|-------------|--------------|---------------|---------|
| Polypropylene | 450g/m2     | 600g/m2      | No            | Resin   |